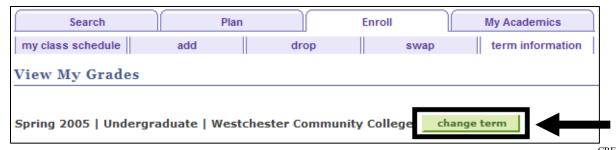

**STEP 5:** If you would like to check another semester's grades, at the top of the page, click on "CHANGE TERM" and select the appropriate term for viewing.