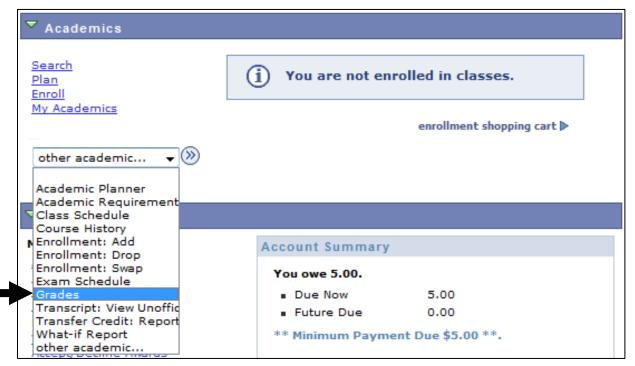

Once you've successfully logged into your homepage, click on the "STUDENT CENTER" link located near the top of the page, in the middle. Inside your Student Center, under the "ACADEMICS" section, highlight

"GRADES" in the dropdown menu. Click the to continue.