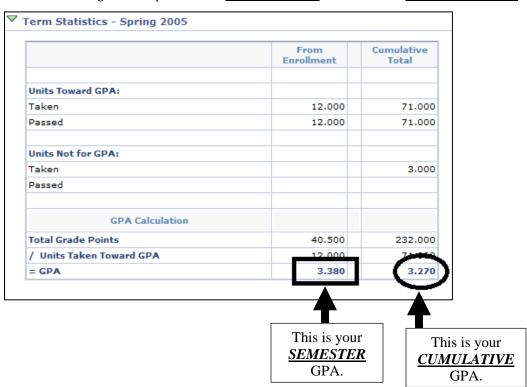

**STEP 4:** Further below where the grades are posted is the **SEMESTER GPA** and the overall **CUMULATIVE GPA**.

**Note:** WCC's minimum standard for academic success/graduation is a 2.0 **cumulative** grade point average (GPA).